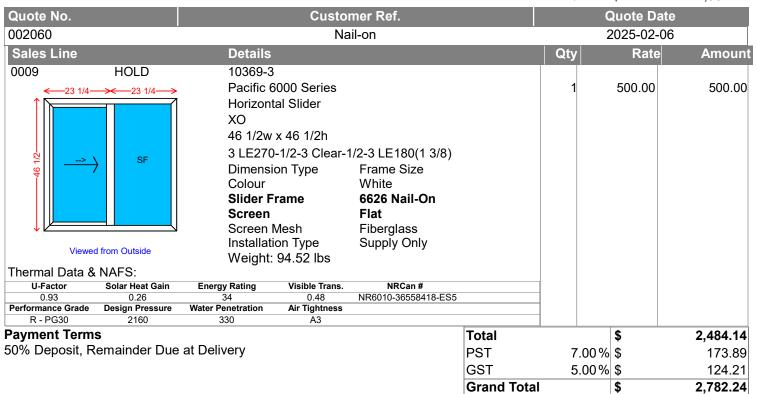

All Quoted Prices are Good for 15 Days

| Sales Line                              | Details                                                                                                                                      |                                                                       | Qty | Rate   | e Amount |
|-----------------------------------------|----------------------------------------------------------------------------------------------------------------------------------------------|-----------------------------------------------------------------------|-----|--------|----------|
| 0001                                    |                                                                                                                                              |                                                                       |     |        |          |
| 24 3/16 → 24 3/16 → PICT.               | Pacific 6000 Series Picture O 24 3/16w x 37 5/16h 3 Low-E270-1/2-3 Cl Dimension Type Colour Slider Frame Installation Type Weight: 26.99 lbs | ear(3/4)<br>Frame Size<br>White<br><b>6640 Nail-On</b><br>Supply Only | 2   | 147.66 | 295.32   |
| Viewed from Outside                     |                                                                                                                                              |                                                                       |     |        |          |
| Thermal Data & NAFS:                    |                                                                                                                                              |                                                                       |     |        |          |
| U-Factor Solar Heat C                   |                                                                                                                                              | NRCan #                                                               |     |        |          |
| 1.47 0.32 Performance Grade Design Pres | 26 0.53<br>ure Water Penetration Air Tightness                                                                                               | N/A                                                                   |     |        |          |
| R - PG30 1920                           | 720 Fixed                                                                                                                                    |                                                                       |     |        |          |
| 0002                                    | 120 1100                                                                                                                                     |                                                                       |     |        |          |
| 25 3/4 PICT.                            | Pacific 6000 Series Picture O 25 3/4w x 48 1/4h 3 Low-E270-1/2-3 CI Dimension Type Colour Slider Frame Installation Type Weight: 36.18 lbs   | ear(3/4)<br>Frame Size<br>White<br><b>6640 Nail-On</b><br>Supply Only | 1   | 176.27 | 176.27   |
| Viewed from Outside                     |                                                                                                                                              |                                                                       |     |        |          |
| Thermal Data & NAFS:                    |                                                                                                                                              |                                                                       |     |        |          |
| U-Factor Solar Heat C                   | ain Energy Rating Visible Trans.                                                                                                             | NRCan #                                                               |     |        |          |
| 1.47 0.32                               | 26 0.53                                                                                                                                      | N/A                                                                   |     |        |          |
| Performance Grade Design Pres           |                                                                                                                                              |                                                                       |     |        |          |
| R - PG30 1920                           | 720 Fixed                                                                                                                                    |                                                                       |     |        |          |