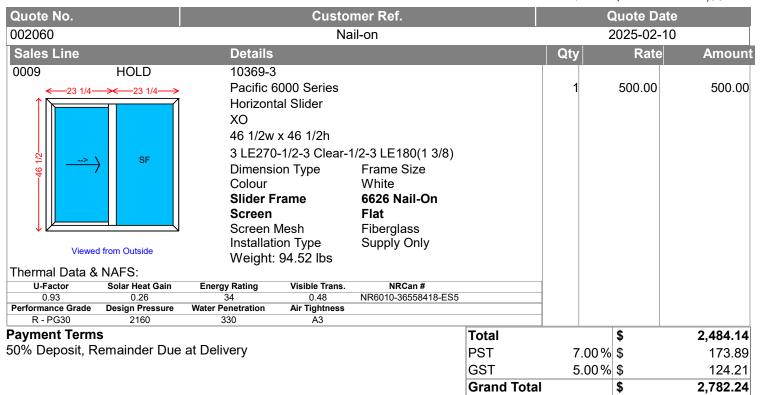

C/FWD \$ 1,153.30

B/FWD \$ 1.153.30

|                                                                                                                                                                                                                                                                                                                                                                                                                                                                                                                                                                                                                                                                                                                                                                                                                                                                                                                                                                                                                                                                                                                                                                                                                                                                                                                                                                                                                                                                                                                                                                                                                                                                                                                                                                                                                                                                                                                                                                                                                                                                                                                               |                                                                                                    |                                                                                        | B/FWD \$   |        | 1,153.30      |
|-------------------------------------------------------------------------------------------------------------------------------------------------------------------------------------------------------------------------------------------------------------------------------------------------------------------------------------------------------------------------------------------------------------------------------------------------------------------------------------------------------------------------------------------------------------------------------------------------------------------------------------------------------------------------------------------------------------------------------------------------------------------------------------------------------------------------------------------------------------------------------------------------------------------------------------------------------------------------------------------------------------------------------------------------------------------------------------------------------------------------------------------------------------------------------------------------------------------------------------------------------------------------------------------------------------------------------------------------------------------------------------------------------------------------------------------------------------------------------------------------------------------------------------------------------------------------------------------------------------------------------------------------------------------------------------------------------------------------------------------------------------------------------------------------------------------------------------------------------------------------------------------------------------------------------------------------------------------------------------------------------------------------------------------------------------------------------------------------------------------------------|----------------------------------------------------------------------------------------------------|----------------------------------------------------------------------------------------|------------|--------|---------------|
| Quote No.                                                                                                                                                                                                                                                                                                                                                                                                                                                                                                                                                                                                                                                                                                                                                                                                                                                                                                                                                                                                                                                                                                                                                                                                                                                                                                                                                                                                                                                                                                                                                                                                                                                                                                                                                                                                                                                                                                                                                                                                                                                                                                                     | Customer Ref.                                                                                      |                                                                                        | Quote Date |        |               |
| 002060                                                                                                                                                                                                                                                                                                                                                                                                                                                                                                                                                                                                                                                                                                                                                                                                                                                                                                                                                                                                                                                                                                                                                                                                                                                                                                                                                                                                                                                                                                                                                                                                                                                                                                                                                                                                                                                                                                                                                                                                                                                                                                                        | Nail-on                                                                                            |                                                                                        | 2025-02-10 |        |               |
| Sales Line                                                                                                                                                                                                                                                                                                                                                                                                                                                                                                                                                                                                                                                                                                                                                                                                                                                                                                                                                                                                                                                                                                                                                                                                                                                                                                                                                                                                                                                                                                                                                                                                                                                                                                                                                                                                                                                                                                                                                                                                                                                                                                                    | Details                                                                                            |                                                                                        | Qty        | Rate   | Amount        |
| 0006                                                                                                                                                                                                                                                                                                                                                                                                                                                                                                                                                                                                                                                                                                                                                                                                                                                                                                                                                                                                                                                                                                                                                                                                                                                                                                                                                                                                                                                                                                                                                                                                                                                                                                                                                                                                                                                                                                                                                                                                                                                                                                                          | 20149                                                                                              |                                                                                        |            | raco   | 7 11110 21110 |
| 41 9/16                                                                                                                                                                                                                                                                                                                                                                                                                                                                                                                                                                                                                                                                                                                                                                                                                                                                                                                                                                                                                                                                                                                                                                                                                                                                                                                                                                                                                                                                                                                                                                                                                                                                                                                                                                                                                                                                                                                                                                                                                                                                                                                       | Summit 7000 Series Picture O 41 9/16w x 48 0/0h                                                    | ·(2/4) 7/0" CDI                                                                        | 1          | 250.00 | 250.00        |
| Pc Pc → 0/0 87 → 0/11 12 → 0/0 11 12 → 0/11 12 → 0/11 12 → 0/0 12 → 0/11 12 → 0/0 12 → 0/0 12 → 0/0 12 → 0/0 12 → 0/0 12 → 0/0 12 → 0/0 12 → 0/0 12 → 0/0 12 → 0/0 12 → 0/0 12 → 0/0 12 → 0/0 12 → 0/0 12 → 0/0 12 → 0/0 12 → 0/0 12 → 0/0 12 → 0/0 12 → 0/0 12 → 0/0 12 → 0/0 12 → 0/0 12 → 0/0 12 → 0/0 12 → 0/0 12 → 0/0 12 → 0/0 12 → 0/0 12 → 0/0 12 → 0/0 12 → 0/0 12 → 0/0 12 → 0/0 12 → 0/0 12 → 0/0 12 → 0/0 12 → 0/0 12 → 0/0 12 → 0/0 12 → 0/0 12 → 0/0 12 → 0/0 12 → 0/0 12 → 0/0 12 → 0/0 12 → 0/0 12 → 0/0 12 → 0/0 12 → 0/0 12 → 0/0 12 → 0/0 12 → 0/0 12 → 0/0 12 → 0/0 12 → 0/0 12 → 0/0 12 → 0/0 12 → 0/0 12 → 0/0 12 → 0/0 12 → 0/0 12 → 0/0 12 → 0/0 12 → 0/0 12 → 0/0 12 → 0/0 12 → 0/0 12 → 0/0 12 → 0/0 12 → 0/0 12 → 0/0 12 → 0/0 12 → 0/0 12 → 0/0 12 → 0/0 12 → 0/0 12 → 0/0 12 → 0/0 12 → 0/0 12 → 0/0 12 → 0/0 12 → 0/0 12 → 0/0 12 → 0/0 12 → 0/0 12 → 0/0 12 → 0/0 12 → 0/0 12 → 0/0 12 → 0/0 12 → 0/0 12 → 0/0 12 → 0/0 12 → 0/0 12 → 0/0 12 → 0/0 12 → 0/0 12 → 0/0 12 → 0/0 12 → 0/0 12 → 0/0 12 → 0/0 12 → 0/0 12 → 0/0 12 → 0/0 12 → 0/0 12 → 0/0 12 → 0/0 12 → 0/0 12 → 0/0 12 → 0/0 12 → 0/0 12 → 0/0 12 → 0/0 12 → 0/0 12 → 0/0 12 → 0/0 12 → 0/0 12 → 0/0 12 → 0/0 12 → 0/0 12 → 0/0 12 → 0/0 12 → 0/0 12 → 0/0 12 → 0/0 12 → 0/0 12 → 0/0 12 → 0/0 12 → 0/0 12 → 0/0 12 → 0/0 12 → 0/0 12 → 0/0 12 → 0/0 12 → 0/0 12 → 0/0 12 → 0/0 12 → 0/0 12 → 0/0 12 → 0/0 12 → 0/0 12 → 0/0 12 → 0/0 12 → 0/0 12 → 0/0 12 → 0/0 12 → 0/0 12 → 0/0 12 → 0/0 12 → 0/0 12 → 0/0 12 → 0/0 12 → 0/0 12 → 0/0 12 → 0/0 12 → 0/0 12 → 0/0 12 → 0/0 12 → 0/0 12 → 0/0 12 → 0/0 12 → 0/0 12 → 0/0 12 → 0/0 12 → 0/0 12 → 0/0 12 → 0/0 12 → 0/0 12 → 0/0 12 → 0/0 12 → 0/0 12 → 0/0 12 → 0/0 12 → 0/0 12 → 0/0 12 → 0/0 12 → 0/0 12 → 0/0 12 → 0/0 12 → 0/0 12 → 0/0 12 → 0/0 12 → 0/0 12 → 0/0 12 → 0/0 12 → 0/0 12 → 0/0 12 → 0/0 12 → 0/0 12 → 0/0 12 → 0/0 12 → 0/0 12 → 0/0 12 → 0/0 12 → 0/0 12 → 0/0 12 → 0/0 12 → 0/0 12 → 0/0 12 → 0/0 12 → 0/0 12 → 0/0 12 → 0/0 12 → 0/0 12 → 0/0 12 → 0/0 12 → 0/0 12 → 0/0 12 → 0/0 12 → 0/0 12 → 0/0 12 → 0/0 12 → 0/0 12 → 0/0 12 → 0/0 12 → 0/0 12 → 0/0 1 | Colour \ Fixed Frame Grid Side                                                                     | (3/4) //8 SDL<br>Frame Size<br>White<br><b>6433 Nail-On</b><br>External<br>Supply Only |            |        |               |
| Thermal Data & NAFS:                                                                                                                                                                                                                                                                                                                                                                                                                                                                                                                                                                                                                                                                                                                                                                                                                                                                                                                                                                                                                                                                                                                                                                                                                                                                                                                                                                                                                                                                                                                                                                                                                                                                                                                                                                                                                                                                                                                                                                                                                                                                                                          |                                                                                                    |                                                                                        |            |        |               |
| U-Factor Solar Heat Gain 1.52 0.31                                                                                                                                                                                                                                                                                                                                                                                                                                                                                                                                                                                                                                                                                                                                                                                                                                                                                                                                                                                                                                                                                                                                                                                                                                                                                                                                                                                                                                                                                                                                                                                                                                                                                                                                                                                                                                                                                                                                                                                                                                                                                            | Energy Rating Visible Trans. 25 0.59                                                               | NRCan #<br>N/A                                                                         | -          |        |               |
| Performance Grade Design Pressure                                                                                                                                                                                                                                                                                                                                                                                                                                                                                                                                                                                                                                                                                                                                                                                                                                                                                                                                                                                                                                                                                                                                                                                                                                                                                                                                                                                                                                                                                                                                                                                                                                                                                                                                                                                                                                                                                                                                                                                                                                                                                             | Water Penetration Air Tightness                                                                    | TV//X                                                                                  |            |        |               |
| LC - PG40 2640 0007                                                                                                                                                                                                                                                                                                                                                                                                                                                                                                                                                                                                                                                                                                                                                                                                                                                                                                                                                                                                                                                                                                                                                                                                                                                                                                                                                                                                                                                                                                                                                                                                                                                                                                                                                                                                                                                                                                                                                                                                                                                                                                           | 720 Fixed                                                                                          |                                                                                        |            |        |               |
| 24 1/8 → O/O E                                                                                                                                                                                                                                                                                                                                                                                                                                                                                                                                                                                                                                                                                                                                                                                                                                                                                                                                                                                                                                                                                                                                                                                                                                                                                                                                                                                                                                                                                                                                                                                                                                                                                                                                                                                                                                                                                                                                                                                                                                                                                                                | Colour \ Slider Frame                                                                              | r(3/4)<br>Frame Size<br>White<br><b>6640 Nail-On</b><br>Supply Only                    | 1          | 147.41 | 147.41        |
| Viewed from Outside Thermal Data & NAFS:  U-Factor Solar Heat Gain 1.47 0.32  Performance Grade Design Pressure R - PG30 1920                                                                                                                                                                                                                                                                                                                                                                                                                                                                                                                                                                                                                                                                                                                                                                                                                                                                                                                                                                                                                                                                                                                                                                                                                                                                                                                                                                                                                                                                                                                                                                                                                                                                                                                                                                                                                                                                                                                                                                                                 | Weight: 26.73 lbs  Energy Rating Visible Trans. 26 0.53  Water Penetration Air Tightness 720 Fixed | NRCan#<br>N/A                                                                          |            |        |               |
| 0008                                                                                                                                                                                                                                                                                                                                                                                                                                                                                                                                                                                                                                                                                                                                                                                                                                                                                                                                                                                                                                                                                                                                                                                                                                                                                                                                                                                                                                                                                                                                                                                                                                                                                                                                                                                                                                                                                                                                                                                                                                                                                                                          | 12009 Window 5                                                                                     |                                                                                        |            |        |               |
| 17 1/8                                                                                                                                                                                                                                                                                                                                                                                                                                                                                                                                                                                                                                                                                                                                                                                                                                                                                                                                                                                                                                                                                                                                                                                                                                                                                                                                                                                                                                                                                                                                                                                                                                                                                                                                                                                                                                                                                                                                                                                                                                                                                                                        | Pacific 6000 Series Horizontal Slider XO 34 1/4w x 20 1/4h 3 LE270-7/16-3 LE180-7                  | 7/16-4 Rain(1 5/16)                                                                    | 1          | 433.43 | 433.43        |
|                                                                                                                                                                                                                                                                                                                                                                                                                                                                                                                                                                                                                                                                                                                                                                                                                                                                                                                                                                                                                                                                                                                                                                                                                                                                                                                                                                                                                                                                                                                                                                                                                                                                                                                                                                                                                                                                                                                                                                                                                                                                                                                               | Dimension Type F                                                                                   | Frame Size<br>White                                                                    |            |        |               |
| Viewed from Outside  Thermal Data & NAFS:                                                                                                                                                                                                                                                                                                                                                                                                                                                                                                                                                                                                                                                                                                                                                                                                                                                                                                                                                                                                                                                                                                                                                                                                                                                                                                                                                                                                                                                                                                                                                                                                                                                                                                                                                                                                                                                                                                                                                                                                                                                                                     | Slider Frame Screen Screen Mesh                                                                    | <b>6626 Nail-On</b><br><b>Flat</b><br>Fiberglass<br>Supply Only                        |            |        |               |
| U-Factor Solar Heat Gain                                                                                                                                                                                                                                                                                                                                                                                                                                                                                                                                                                                                                                                                                                                                                                                                                                                                                                                                                                                                                                                                                                                                                                                                                                                                                                                                                                                                                                                                                                                                                                                                                                                                                                                                                                                                                                                                                                                                                                                                                                                                                                      | Energy Rating Visible Trans.                                                                       | NRCan #                                                                                | $\dashv$   |        |               |
| 0.00                                                                                                                                                                                                                                                                                                                                                                                                                                                                                                                                                                                                                                                                                                                                                                                                                                                                                                                                                                                                                                                                                                                                                                                                                                                                                                                                                                                                                                                                                                                                                                                                                                                                                                                                                                                                                                                                                                                                                                                                                                                                                                                          |                                                                                                    |                                                                                        | _          |        | 1             |
| 0.93 0.26 Performance Grade Design Pressure                                                                                                                                                                                                                                                                                                                                                                                                                                                                                                                                                                                                                                                                                                                                                                                                                                                                                                                                                                                                                                                                                                                                                                                                                                                                                                                                                                                                                                                                                                                                                                                                                                                                                                                                                                                                                                                                                                                                                                                                                                                                                   |                                                                                                    | NR6010-36558418-ES5                                                                    |            |        |               |