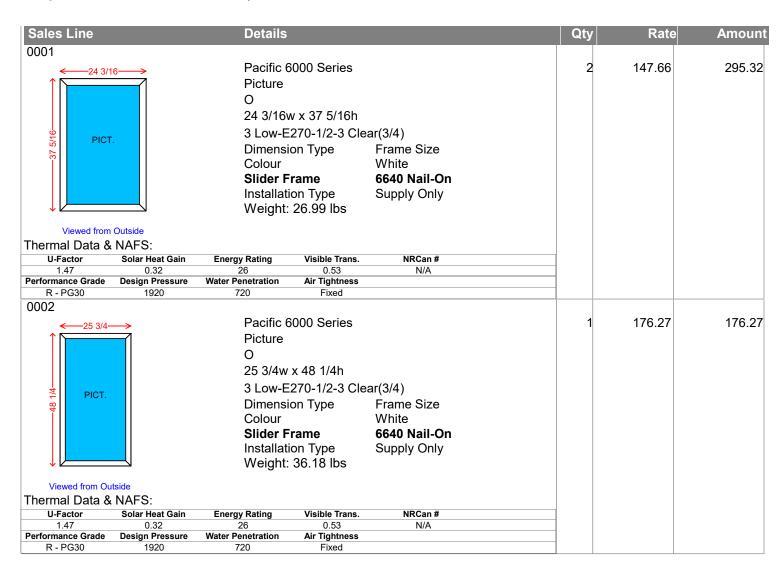

All Quoted Prices are Good for 15 Days

C/FWD \$ 471.59

B/FWD \$ 471.59

|                                                |                                                                                                                                              |                                                                              | B/FWD \$   |        | 471.59 |
|------------------------------------------------|----------------------------------------------------------------------------------------------------------------------------------------------|------------------------------------------------------------------------------|------------|--------|--------|
| Quote No.                                      | Customer Ref.                                                                                                                                |                                                                              | Quote Date |        | te     |
| 002060                                         | Nail-on                                                                                                                                      |                                                                              | 2025-02-10 |        |        |
| Sales Line                                     | Details                                                                                                                                      |                                                                              | Qty        | Rate   | Amount |
|                                                | Details                                                                                                                                      |                                                                              | Qty        | Rate   | Amount |
| 0003  ←21 0/0→  PICT.                          | Pacific 6000 Series Picture O 21 0/0w x 38 1/8h 3 Low-E270-1/2-3 Cle Dimension Type Colour Slider Frame Installation Type Weight: 24.31 lbs  | ear(3/4) Frame Size White 6640 Nail-On Supply Only                           | 1          | 141.25 | 141.25 |
| Viewed from Outside                            |                                                                                                                                              |                                                                              |            |        |        |
| Thermal Data & NAFS:  U-Factor Solar Heat Gain | Energy Deting Visible Trans                                                                                                                  | NRCan #                                                                      | _          |        |        |
| 1.47 Solar Heat Gain                           | Energy Rating Visible Trans. 26 0.53                                                                                                         | N/A                                                                          | $\dashv$   |        |        |
| Performance Grade Design Pressure              | Water Penetration Air Tightness                                                                                                              |                                                                              |            |        |        |
| R - PG30 1920<br>0004                          | 720 Fixed                                                                                                                                    |                                                                              |            |        |        |
| Viewed from Outside                            | Pacific 6000 Series Picture O 29 1/16w x 45 3/8h 3 Low-E270-1/2-3 Cle Dimension Type Colour Slider Frame Installation Type Weight: 38.10 lbs | ear(3/4) Frame Size White 6640 Nail-On Supply Only                           | 1          | 184.55 | 184.55 |
| Thermal Data & NAFS:                           |                                                                                                                                              |                                                                              |            |        |        |
| U-Factor Solar Heat Gain 1.47 0.32             | Energy Rating Visible Trans. 26 0.53                                                                                                         | NRCan #<br>N/A                                                               | -          |        |        |
| Performance Grade Design Pressure              | Water Penetration Air Tightness                                                                                                              |                                                                              |            |        |        |
| R - PG30 1920                                  | 720 Fixed                                                                                                                                    |                                                                              |            |        |        |
| 0005<br><del>19 1/2</del>                      | OG:09791 w-2<br>Summit 7000 Series<br>Casement<br>R                                                                                          |                                                                              | 1          | 355.91 | 355.91 |
|                                                | 19 1/2w x 45 1/2h                                                                                                                            |                                                                              |            |        |        |
| Right                                          | 3 Low-E270-1/2-3 Cle                                                                                                                         |                                                                              |            |        |        |
| Viewed from Outside                            | Dimension Type<br>Colour<br><b>Window Frame</b><br>Screen<br>Screen Mesh<br>Handle                                                           | Frame Size<br>White<br><b>6433 Nail-On</b><br>Lip<br>Fiberglass<br>Evolution |            |        |        |
|                                                | Handle Colour<br>Installation Type<br>Weight: 37.83 lbs                                                                                      | West Coast White<br>Supply Only                                              |            |        |        |
| Thermal Data & NAFS:                           |                                                                                                                                              |                                                                              |            |        |        |
| U-Factor Solar Heat Gain 1.51 0.24             | Energy Rating Visible Trans. 21 0.46                                                                                                         | NRCan #<br>N/A                                                               | _          |        |        |
| Performance Grade Design Pressure              | Water Penetration Air Tightness                                                                                                              | IN/A                                                                         | $\dashv$   |        |        |
| LC - PG40 2160                                 | 720 A3                                                                                                                                       |                                                                              |            |        |        |