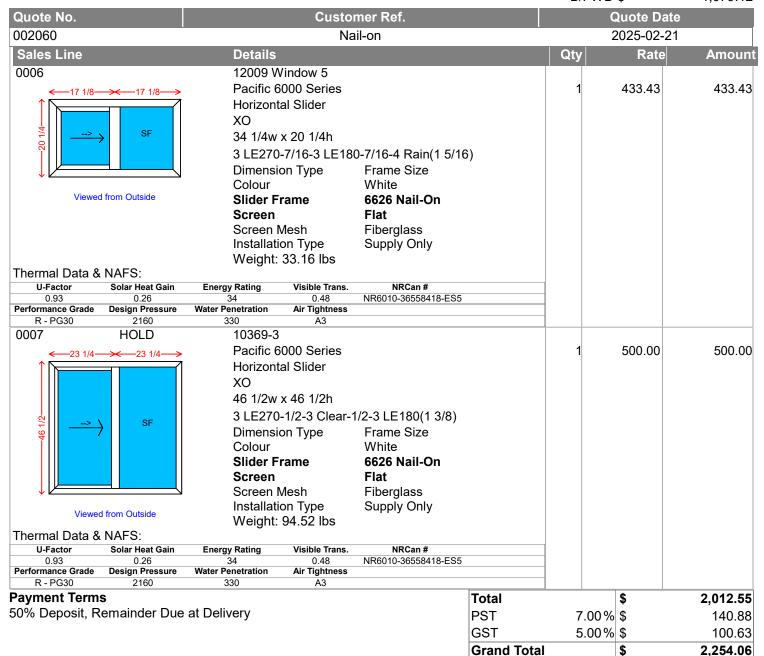

All Quoted Prices are Good for 15 Days

| Sales Line                                                                                                                                                                                   | Details             |                                                                      |                | Qty      | Rate     | Amount |
|----------------------------------------------------------------------------------------------------------------------------------------------------------------------------------------------|---------------------|----------------------------------------------------------------------|----------------|----------|----------|--------|
| Pacific 6000 Series Picture O 21 0/0w x 38 1/8h 3 Low-E270-1/2-3 Clear(3/4) Dimension Type Frame Size Colour White Slider Frame 6640 Nail-On Installation Type Supply Only Weight: 24.31 lbs |                     | Frame Size<br>White<br>6640 Nail-On                                  | 1              | 1 141.25 | 5 141.25 |        |
| Viewed from Outside                                                                                                                                                                          |                     |                                                                      |                |          |          |        |
| Thermal Data & NAFS:                                                                                                                                                                         | F                   | \tag{\tag{\tag{\tag{\tag{\tag{\tag{                                  | NDO#           |          |          |        |
| U-Factor Solar Heat Gain<br>1.47 0.32                                                                                                                                                        | Energy Rating<br>26 | Visible Trans.<br>0.53                                               | NRCan #<br>N/A |          |          |        |
| Performance Grade Design Pressure                                                                                                                                                            | Water Penetration   | Air Tightness                                                        | 14/74          |          |          |        |
| R - PG30 1920                                                                                                                                                                                | 720                 | Fixed                                                                |                |          |          |        |
| 0002                                                                                                                                                                                         |                     |                                                                      |                |          |          |        |
| Pacific 6000 Series Picture O 29 1/16w x 45 3/8h 3 Low-E270-1/2-3 Cle Dimension Type Colour Slider Frame Installation Type Weight: 38.10 lbs                                                 |                     | ar(3/4)<br>Frame Size<br>White<br><b>6640 Nail-On</b><br>Supply Only | 1              | 184.55   | 184.55   |        |
| Viewed from Outside                                                                                                                                                                          |                     |                                                                      |                |          |          |        |
| Thermal Data & NAFS:                                                                                                                                                                         |                     |                                                                      |                |          |          |        |
| U-Factor Solar Heat Gain                                                                                                                                                                     | Energy Rating       | Visible Trans.                                                       | NRCan #        |          |          |        |
| 1.47 0.32                                                                                                                                                                                    | 26                  | 0.53                                                                 | N/A            |          |          |        |
| Performance Grade Design Pressure                                                                                                                                                            | Water Penetration   | Air Tightness                                                        |                |          |          |        |
| R - PG30 1920                                                                                                                                                                                | 720                 | Fixed                                                                |                |          |          |        |