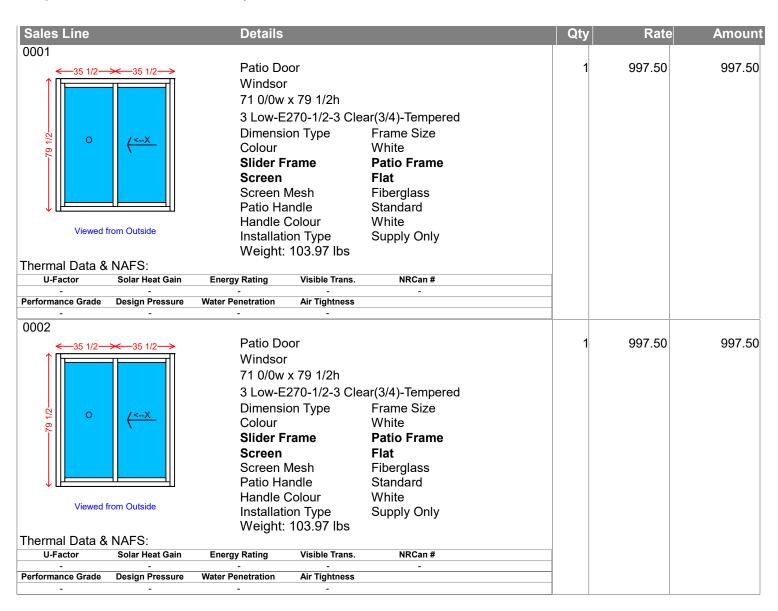

All Quoted Prices are Good for 15 Days

C/FWD \$ 1,995.00

|                                                                                                                                                                                                                                                                                                                                                                                                                                                                                                                                                                                                                                                                                                                                                                                                                                                                                                                                                                                                                                                                                                                                                                                                                                                                                                                                                                                                                                                                                                                                                                                                                                                                                                                                                                                                                                                                                                                                                                                                                                                                                                                                |                                                                                                                                                                                                                                                                         | E  | 3/FVVD \$ | 1,995.00 |
|--------------------------------------------------------------------------------------------------------------------------------------------------------------------------------------------------------------------------------------------------------------------------------------------------------------------------------------------------------------------------------------------------------------------------------------------------------------------------------------------------------------------------------------------------------------------------------------------------------------------------------------------------------------------------------------------------------------------------------------------------------------------------------------------------------------------------------------------------------------------------------------------------------------------------------------------------------------------------------------------------------------------------------------------------------------------------------------------------------------------------------------------------------------------------------------------------------------------------------------------------------------------------------------------------------------------------------------------------------------------------------------------------------------------------------------------------------------------------------------------------------------------------------------------------------------------------------------------------------------------------------------------------------------------------------------------------------------------------------------------------------------------------------------------------------------------------------------------------------------------------------------------------------------------------------------------------------------------------------------------------------------------------------------------------------------------------------------------------------------------------------|-------------------------------------------------------------------------------------------------------------------------------------------------------------------------------------------------------------------------------------------------------------------------|----|-----------|----------|
| Quote No.                                                                                                                                                                                                                                                                                                                                                                                                                                                                                                                                                                                                                                                                                                                                                                                                                                                                                                                                                                                                                                                                                                                                                                                                                                                                                                                                                                                                                                                                                                                                                                                                                                                                                                                                                                                                                                                                                                                                                                                                                                                                                                                      | Customer Ref.                                                                                                                                                                                                                                                           |    | Quote D   | ate      |
| 002062                                                                                                                                                                                                                                                                                                                                                                                                                                                                                                                                                                                                                                                                                                                                                                                                                                                                                                                                                                                                                                                                                                                                                                                                                                                                                                                                                                                                                                                                                                                                                                                                                                                                                                                                                                                                                                                                                                                                                                                                                                                                                                                         | Patio doors                                                                                                                                                                                                                                                             | ·  | 2025-02-  | -21      |
| Sales Line                                                                                                                                                                                                                                                                                                                                                                                                                                                                                                                                                                                                                                                                                                                                                                                                                                                                                                                                                                                                                                                                                                                                                                                                                                                                                                                                                                                                                                                                                                                                                                                                                                                                                                                                                                                                                                                                                                                                                                                                                                                                                                                     | Details                                                                                                                                                                                                                                                                 | Qt | y Rate    | e Amount |
| 0003                                                                                                                                                                                                                                                                                                                                                                                                                                                                                                                                                                                                                                                                                                                                                                                                                                                                                                                                                                                                                                                                                                                                                                                                                                                                                                                                                                                                                                                                                                                                                                                                                                                                                                                                                                                                                                                                                                                                                                                                                                                                                                                           |                                                                                                                                                                                                                                                                         |    |           |          |
| 35 1/2 35 1/2 35 1/2 35 1/2 35 1/2 35 1/2 35 1/2 35 1/2 35 1/2 35 1/2 35 1/2 35 1/2 35 1/2 35 1/2 35 1/2 35 1/2 35 1/2 35 1/2 35 1/2 35 1/2 35 1/2 35 1/2 35 1/2 35 1/2 35 1/2 35 1/2 35 1/2 35 1/2 35 1/2 35 1/2 35 1/2 35 1/2 35 1/2 35 1/2 35 1/2 35 1/2 35 1/2 35 1/2 35 1/2 35 1/2 35 1/2 35 1/2 35 1/2 35 1/2 35 1/2 35 1/2 35 1/2 35 1/2 35 1/2 35 1/2 35 1/2 35 1/2 35 1/2 35 1/2 35 1/2 35 1/2 35 1/2 35 1/2 35 1/2 35 1/2 35 1/2 35 1/2 35 1/2 35 1/2 35 1/2 35 1/2 35 1/2 35 1/2 35 1/2 35 1/2 35 1/2 35 1/2 35 1/2 35 1/2 35 1/2 35 1/2 35 1/2 35 1/2 35 1/2 35 1/2 35 1/2 35 1/2 35 1/2 35 1/2 35 1/2 35 1/2 35 1/2 35 1/2 35 1/2 35 1/2 35 1/2 35 1/2 35 1/2 35 1/2 35 1/2 35 1/2 35 1/2 35 1/2 35 1/2 35 1/2 35 1/2 35 1/2 35 1/2 35 1/2 35 1/2 35 1/2 35 1/2 35 1/2 35 1/2 35 1/2 35 1/2 35 1/2 35 1/2 35 1/2 35 1/2 35 1/2 35 1/2 35 1/2 35 1/2 35 1/2 35 1/2 35 1/2 35 1/2 35 1/2 35 1/2 35 1/2 35 1/2 35 1/2 35 1/2 35 1/2 35 1/2 35 1/2 35 1/2 35 1/2 35 1/2 35 1/2 35 1/2 35 1/2 35 1/2 35 1/2 35 1/2 35 1/2 35 1/2 35 1/2 35 1/2 35 1/2 35 1/2 35 1/2 35 1/2 35 1/2 35 1/2 35 1/2 35 1/2 35 1/2 35 1/2 35 1/2 35 1/2 35 1/2 35 1/2 35 1/2 35 1/2 35 1/2 35 1/2 35 1/2 35 1/2 35 1/2 35 1/2 35 1/2 35 1/2 35 1/2 35 1/2 35 1/2 35 1/2 35 1/2 35 1/2 35 1/2 35 1/2 35 1/2 35 1/2 35 1/2 35 1/2 35 1/2 35 1/2 35 1/2 35 1/2 35 1/2 35 1/2 35 1/2 35 1/2 35 1/2 35 1/2 35 1/2 35 1/2 35 1/2 35 1/2 35 1/2 35 1/2 35 1/2 35 1/2 35 1/2 35 1/2 35 1/2 35 1/2 35 1/2 35 1/2 35 1/2 35 1/2 35 1/2 35 1/2 35 1/2 35 1/2 35 1/2 35 1/2 35 1/2 35 1/2 35 1/2 35 1/2 35 1/2 35 1/2 35 1/2 35 1/2 35 1/2 35 1/2 35 1/2 35 1/2 35 1/2 35 1/2 35 1/2 35 1/2 35 1/2 35 1/2 35 1/2 35 1/2 35 1/2 35 1/2 35 1/2 35 1/2 35 1/2 35 1/2 35 1/2 35 1/2 35 1/2 35 1/2 35 1/2 35 1/2 35 1/2 35 1/2 35 1/2 35 1/2 35 1/2 35 1/2 35 1/2 35 1/2 35 1/2 35 1/2 35 1/2 35 1/2 35 1/2 35 1/2 35 1/2 35 1/2 35 1/2 35 1/2 35 1/2 35 1/2 35 1/2 35 1/2 35 1/2 35 1/2 35 1/2 35 1/2 35 1/2 35 1/2 35 1/2 35 1/2 35 1/2 35 1/2 35 1/2 35 1/2 35 1/2 35 1/2 35 1/2 35 1/2 35 1/2 35 1/2 35 1/2 35 1/2 35 1/2 35 1/2 35 1/2 35 1/2 35 1/2 35 | Patio Door Windsor 71 0/0w x 79 1/2h 3 Low-E270-1/2-3 Clear(3/4)-Tempered Dimension Type Frame Size Colour White Slider Frame Patio Frame Screen Flat Screen Mesh Fiberglass Patio Handle Standard Handle Colour White Installation Type Supply Only Weight: 103.97 lbs |    | 1 997.50  | 997.50   |
| Thermal Data & NAFS:                                                                                                                                                                                                                                                                                                                                                                                                                                                                                                                                                                                                                                                                                                                                                                                                                                                                                                                                                                                                                                                                                                                                                                                                                                                                                                                                                                                                                                                                                                                                                                                                                                                                                                                                                                                                                                                                                                                                                                                                                                                                                                           | •                                                                                                                                                                                                                                                                       |    |           |          |
| U-Factor Solar Heat Gain                                                                                                                                                                                                                                                                                                                                                                                                                                                                                                                                                                                                                                                                                                                                                                                                                                                                                                                                                                                                                                                                                                                                                                                                                                                                                                                                                                                                                                                                                                                                                                                                                                                                                                                                                                                                                                                                                                                                                                                                                                                                                                       | Energy Rating Visible Trans. NRCan #                                                                                                                                                                                                                                    |    |           |          |
| Performance Grade Design Pressure                                                                                                                                                                                                                                                                                                                                                                                                                                                                                                                                                                                                                                                                                                                                                                                                                                                                                                                                                                                                                                                                                                                                                                                                                                                                                                                                                                                                                                                                                                                                                                                                                                                                                                                                                                                                                                                                                                                                                                                                                                                                                              | Water Penetration Air Tightness                                                                                                                                                                                                                                         |    |           |          |
| 0004                                                                                                                                                                                                                                                                                                                                                                                                                                                                                                                                                                                                                                                                                                                                                                                                                                                                                                                                                                                                                                                                                                                                                                                                                                                                                                                                                                                                                                                                                                                                                                                                                                                                                                                                                                                                                                                                                                                                                                                                                                                                                                                           | <u> </u>                                                                                                                                                                                                                                                                |    |           |          |
| Viewed from Outside                                                                                                                                                                                                                                                                                                                                                                                                                                                                                                                                                                                                                                                                                                                                                                                                                                                                                                                                                                                                                                                                                                                                                                                                                                                                                                                                                                                                                                                                                                                                                                                                                                                                                                                                                                                                                                                                                                                                                                                                                                                                                                            | Patio Door Windsor 71 0/0w x 79 1/2h 3 Low-E270-1/2-3 Clear(3/4)-Tempered Dimension Type Frame Size Colour White Slider Frame Patio Frame Screen Flat Screen Mesh Fiberglass Patio Handle Standard Handle Colour White Installation Type Supply Only Weight: 103.97 lbs |    | 1 997.50  | 997.50   |
| Thermal Data & NAFS:                                                                                                                                                                                                                                                                                                                                                                                                                                                                                                                                                                                                                                                                                                                                                                                                                                                                                                                                                                                                                                                                                                                                                                                                                                                                                                                                                                                                                                                                                                                                                                                                                                                                                                                                                                                                                                                                                                                                                                                                                                                                                                           |                                                                                                                                                                                                                                                                         |    |           |          |
| U-Factor Solar Heat Gain                                                                                                                                                                                                                                                                                                                                                                                                                                                                                                                                                                                                                                                                                                                                                                                                                                                                                                                                                                                                                                                                                                                                                                                                                                                                                                                                                                                                                                                                                                                                                                                                                                                                                                                                                                                                                                                                                                                                                                                                                                                                                                       | Energy Rating Visible Trans. NRCan #                                                                                                                                                                                                                                    |    |           |          |
| Performance Grade Design Pressure                                                                                                                                                                                                                                                                                                                                                                                                                                                                                                                                                                                                                                                                                                                                                                                                                                                                                                                                                                                                                                                                                                                                                                                                                                                                                                                                                                                                                                                                                                                                                                                                                                                                                                                                                                                                                                                                                                                                                                                                                                                                                              | Water Penetration Air Tightness                                                                                                                                                                                                                                         |    |           |          |
|                                                                                                                                                                                                                                                                                                                                                                                                                                                                                                                                                                                                                                                                                                                                                                                                                                                                                                                                                                                                                                                                                                                                                                                                                                                                                                                                                                                                                                                                                                                                                                                                                                                                                                                                                                                                                                                                                                                                                                                                                                                                                                                                | -                                                                                                                                                                                                                                                                       |    |           |          |